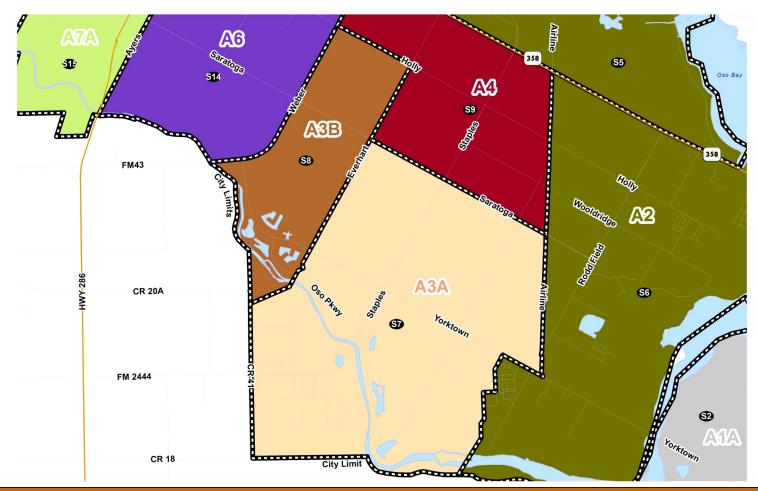

## 2019 Brush & Bulky SET-OUT Schedule Area 3-B

## Set-Out Dates

Collection begins in the Area on the following Monday. Set-out of items is allowed only during these designated times. Once the trucks have been through your street, any items left out are subject to a service fee. Please remember to stay within your schedule. Questions call 826-CITY (2489)