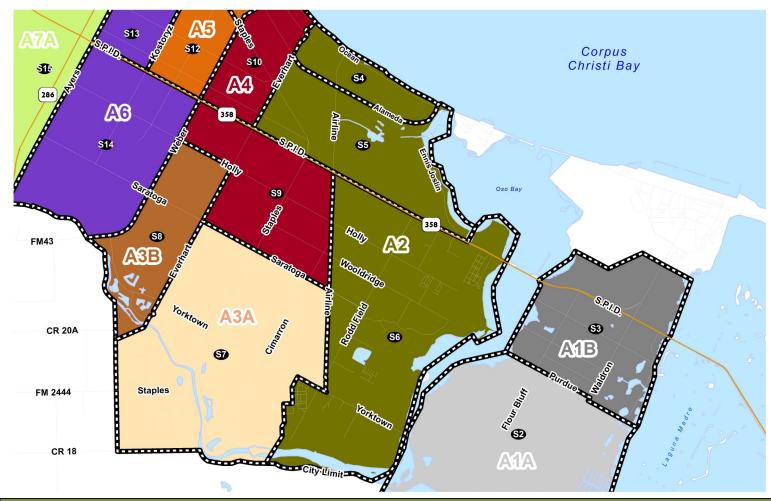

## 2019 Brush & Bulky SET-OUT Schedule Area 2

| AREA 2 Brush & Bulky SET-OUT Schedule 2019-2020 |    |    |    |    |    |    |  |               |    |    |    |    |    |    |              |    |    |    |    |    |    |  |               |    |    |    |    |    |    |
|-------------------------------------------------|----|----|----|----|----|----|--|---------------|----|----|----|----|----|----|--------------|----|----|----|----|----|----|--|---------------|----|----|----|----|----|----|
| Brush                                           |    |    |    |    |    |    |  | Brush & Bulky |    |    |    |    |    |    | Brush        |    |    |    |    |    |    |  | Brush & Bulky |    |    |    |    |    |    |
| March 2019                                      |    |    |    |    |    |    |  | July 2019     |    |    |    |    |    |    | October 2019 |    |    |    |    |    |    |  | February 2020 |    |    |    |    |    |    |
| S                                               | М  | Т  | W  | Т  | F  | S  |  | S             | M  | Т  | W  | Т  | F  | S  | S            | М  | Т  | W  | Т  | F  | S  |  | S             | M  | Т  | W  | Т  | F  | S  |
|                                                 |    |    |    |    | 1  | 2  |  |               | 1  | 2  | 3  | 4  | 5  | 6  |              |    | 1  | 2  | 3  | 4  | 5  |  |               |    |    |    |    |    | 1  |
| 3                                               | 4  | 5  | 6  | 7  | 8  | 9  |  | 7             | 8  | 9  | 10 | 11 | 12 | 13 | 6            | 7  | 8  | 9  | 10 | 11 | 12 |  | 2             | 3  | 4  | 5  | 6  | 7  | 8  |
| 10                                              | 11 | 12 | 13 | 14 | 15 | 16 |  | 14            | 15 | 16 | 17 | 18 | 19 | 20 | 13           | 14 | 15 | 16 | 17 | 18 | 19 |  | 9             | 10 | 11 | 12 | 13 | 14 | 15 |
| 17                                              | 18 | 19 | 20 | 21 | 22 | 23 |  | 21            | 22 | 23 | 24 | 25 | 26 | 27 | 20           | 21 | 22 | 23 | 24 | 25 | 26 |  | 16            | 17 | 18 | 19 | 20 | 21 | 22 |
| 24/<br>31                                       | 25 | 26 | 27 | 28 | 29 | 30 |  | 28            | 29 | 30 | 31 |    |    |    | 27           | 28 | 29 | 30 | 31 |    |    |  | 23            | 24 | 25 | 26 | 27 | 28 | 29 |

Collection begins in the Area on the following Monday. Set-out of items is allowed only during these designated times. Once the trucks have been through your street, any items left out are subject to a service fee. Please remember to stay within your schedule. Questions call 826-CITY (2489)